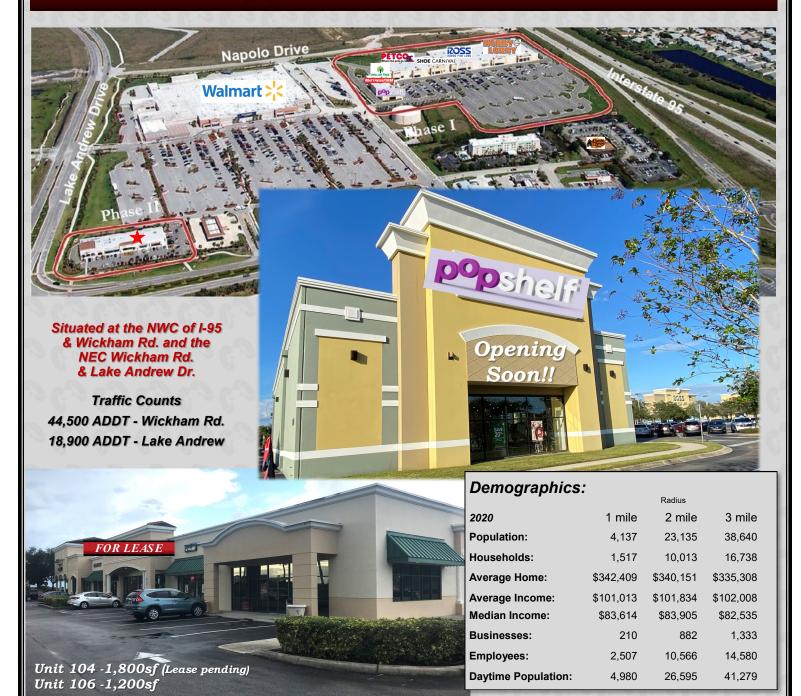

## SHOPPES AT LAKE ANDREW

145,012sf Power Center Adjacent to Walmart Supercenter

8530 Wickham Rd. & 7201 Shoppes Dr. Viera, Florida 32940 For Additional Information Contact Retail Asset Management, Inc.